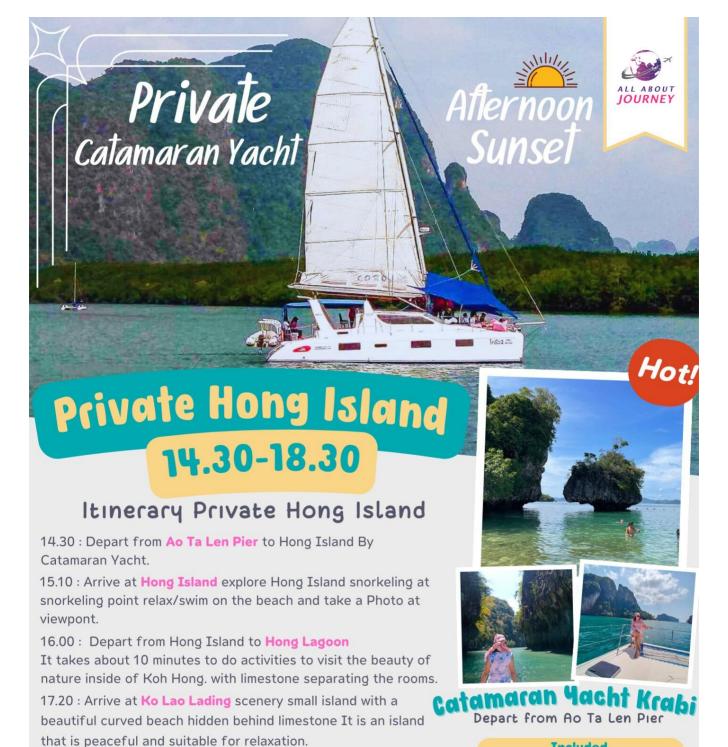

10.10: Depart from Ko Phakbia To Ko Lao Lading

10.30 : Arrive at Ko Lao Lading scenery small island with a beautiful curved beach hidden behind limestone It is an island that is peaceful and suitable for relaxation. After this take you to Hong Lagoon

11.00 : Arrive at Hong Lagoon to do activities to visit the beauty of nature inside of Koh Hong, with limestone separating the rooms.

11.45 : Arrive at Hong Island explore Hong Island snorkeling at snorkeling point relax/swim on the beach and take a Photo at viewpont.