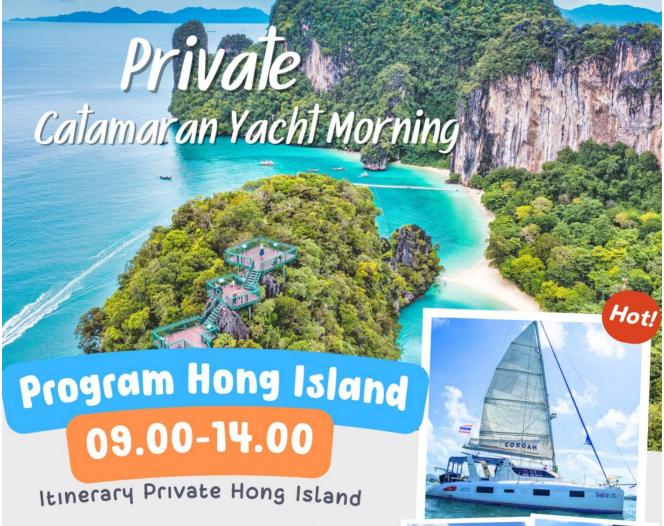

Hot Line: 08 1929 9293 📑 www.facebook.com/allaboutjourneytour 🥥 @aajtour

e-mail: tour.aaj@gmail.com, Web Site: www.allabout-journey.com

09.00 : Depart from Ao Ta Len Pier to Ko Phakbia By Catamaran Yacht.

09.30 : Arrive at Ko Phakbia The shape of Ko Phakbia is a triangular shape. Beautiful beach with a sandbar connecting to a small island. near Phakbia Island crytal clear water emerald green color. suitable for swimming

10.10: Depart from Ko Phakbia To Ko Lao Lading

10.30 : Arrive at Ko Lao Lading scenery small island with a beautiful curved beach hidden behind limestone It is an island that is peaceful and suitable for relaxation. After this take you to Hong Lagoon

11.00 : Arrive at Hong Lagoon to do activities to visit the beauty of nature inside of Koh Hong, with limestone separating the rooms.

11.45 : Arrive at Hong Island explore Hong Island snorkeling at snorkeling point relax/swim on the beach and take a Photo at viewpont.

13.30-14.00: Return back to Ta Len Pier while sightseeing scenery the beautiful view and safely

Depart from Ao Ta Len Pier