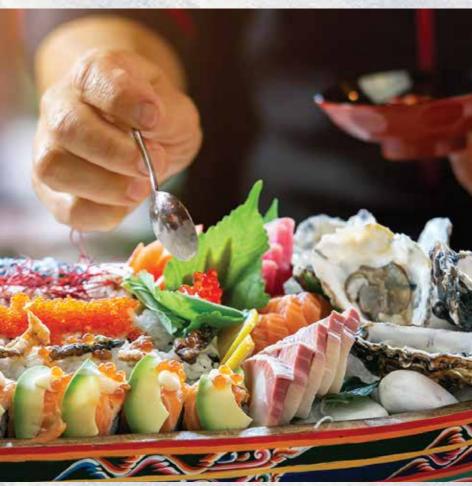

### TEXTURE AND TASTE FORM THE PERFECT DUET

Blue Tree offers a wide choice of cuisines, from local Thai, Pan-Asian to Mediterranean, Italian, and classic American diner fare.

Whether to chill out to live DJ Music at Tree House, poolside chillin' at Bay Grill, outdoor lounging on Sunset View,
the choice is yours where to enjoy your favorite poison.