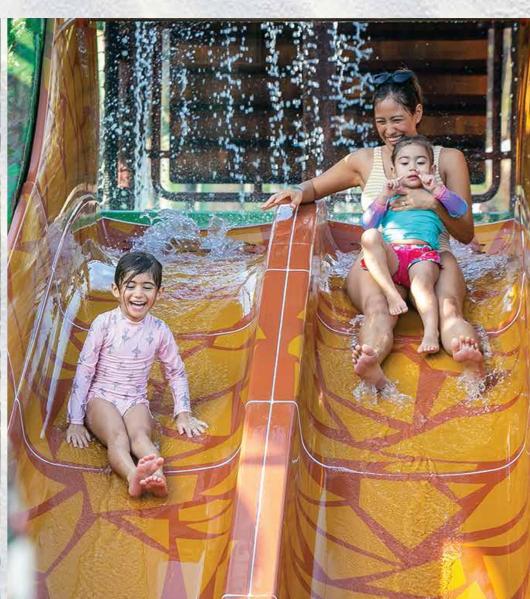

## **FAMILY SPLASH ZONE**

For the younger ones there is a dedicated Family Splash Zone with Super Tube lanes in the background.

It's perfect for groups and adults as well! The Family Splash Zone is integrated into our Bay Grill Restaurant where delicious meals-for-the-hungry await our guests.