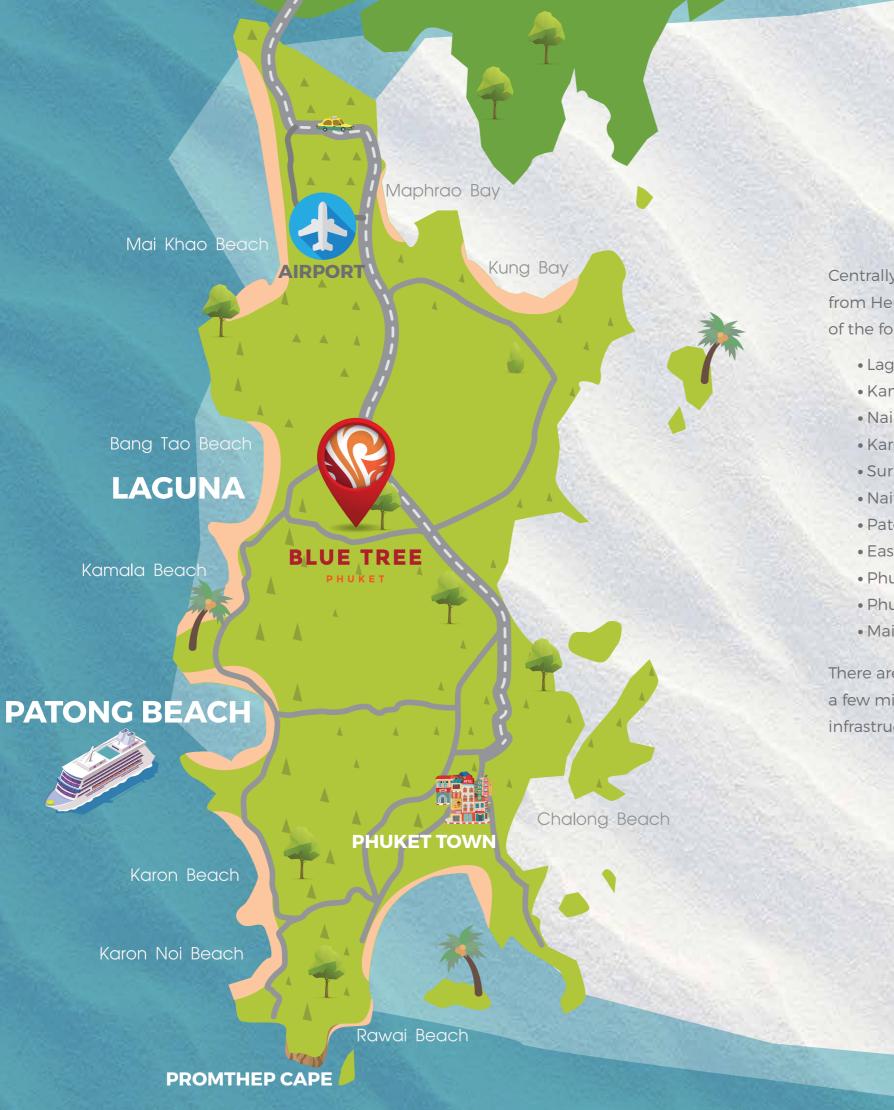

Centrally located in Cherngtalay, five minutes drive from Heroines Monument, Blue Tree is within easy access of the following local beach resorts:

- Laguna Phuket (2 km)
- Kamala Beach (10 km)
- Nai Yang Beach (18 km)
- Karon Beach (27 km)
- Surin Beach (6 km)
- Naithorn Beach (14 km)
- Patong (18 km)
- East Coast marinas (8 km)
- Phuket Town (17 km)
- Phuket International Airport (19 km)
- Mai Khao (25 km)

There are over 13,000 hotel rooms, mostly 4-star and above, within a few minutes' drive of Blue Tree. Phuket's new improved road infrastructure will make it easy to access from anywhere on the island.