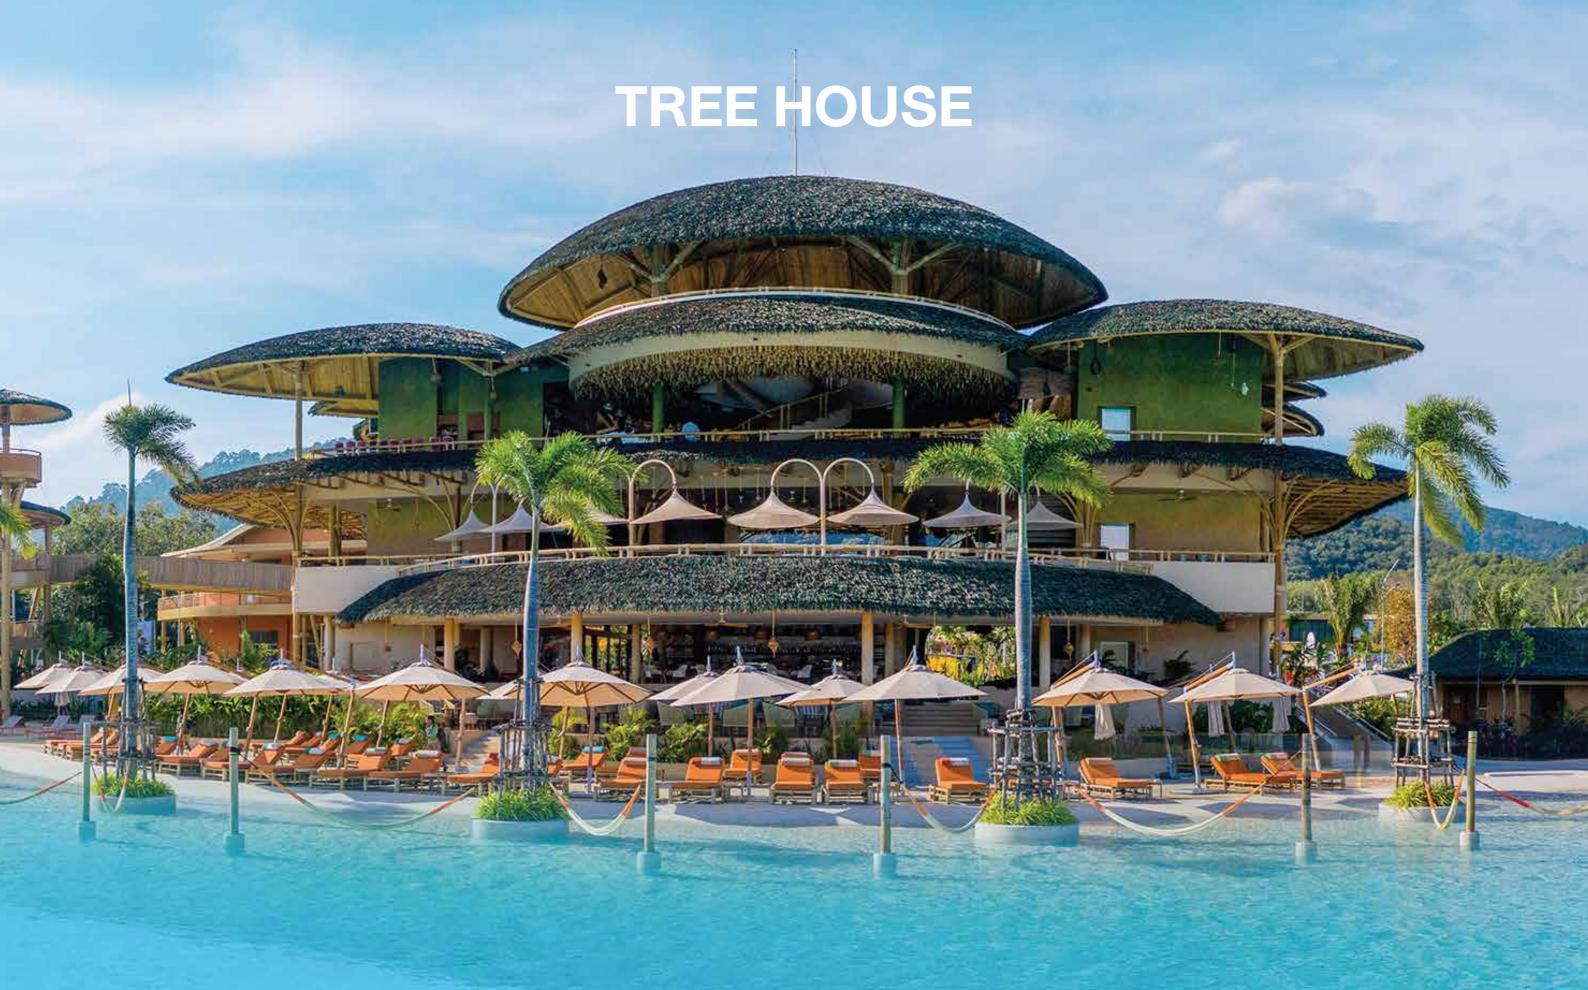

### TEXTURE AND TASTE FORM THE PERFECT DUET

Blue Tree offers a wide choice of cuisines, from local Thai, Pan-Asian to Mediterranean, Italian, and classic American diner fare.

Whether to chill out to live DJ Music at Tree House, poolside chillin' at Bay Grill, outdoor lounging on Sunset View,
the choice is yours where to enjoy your favorite poison.