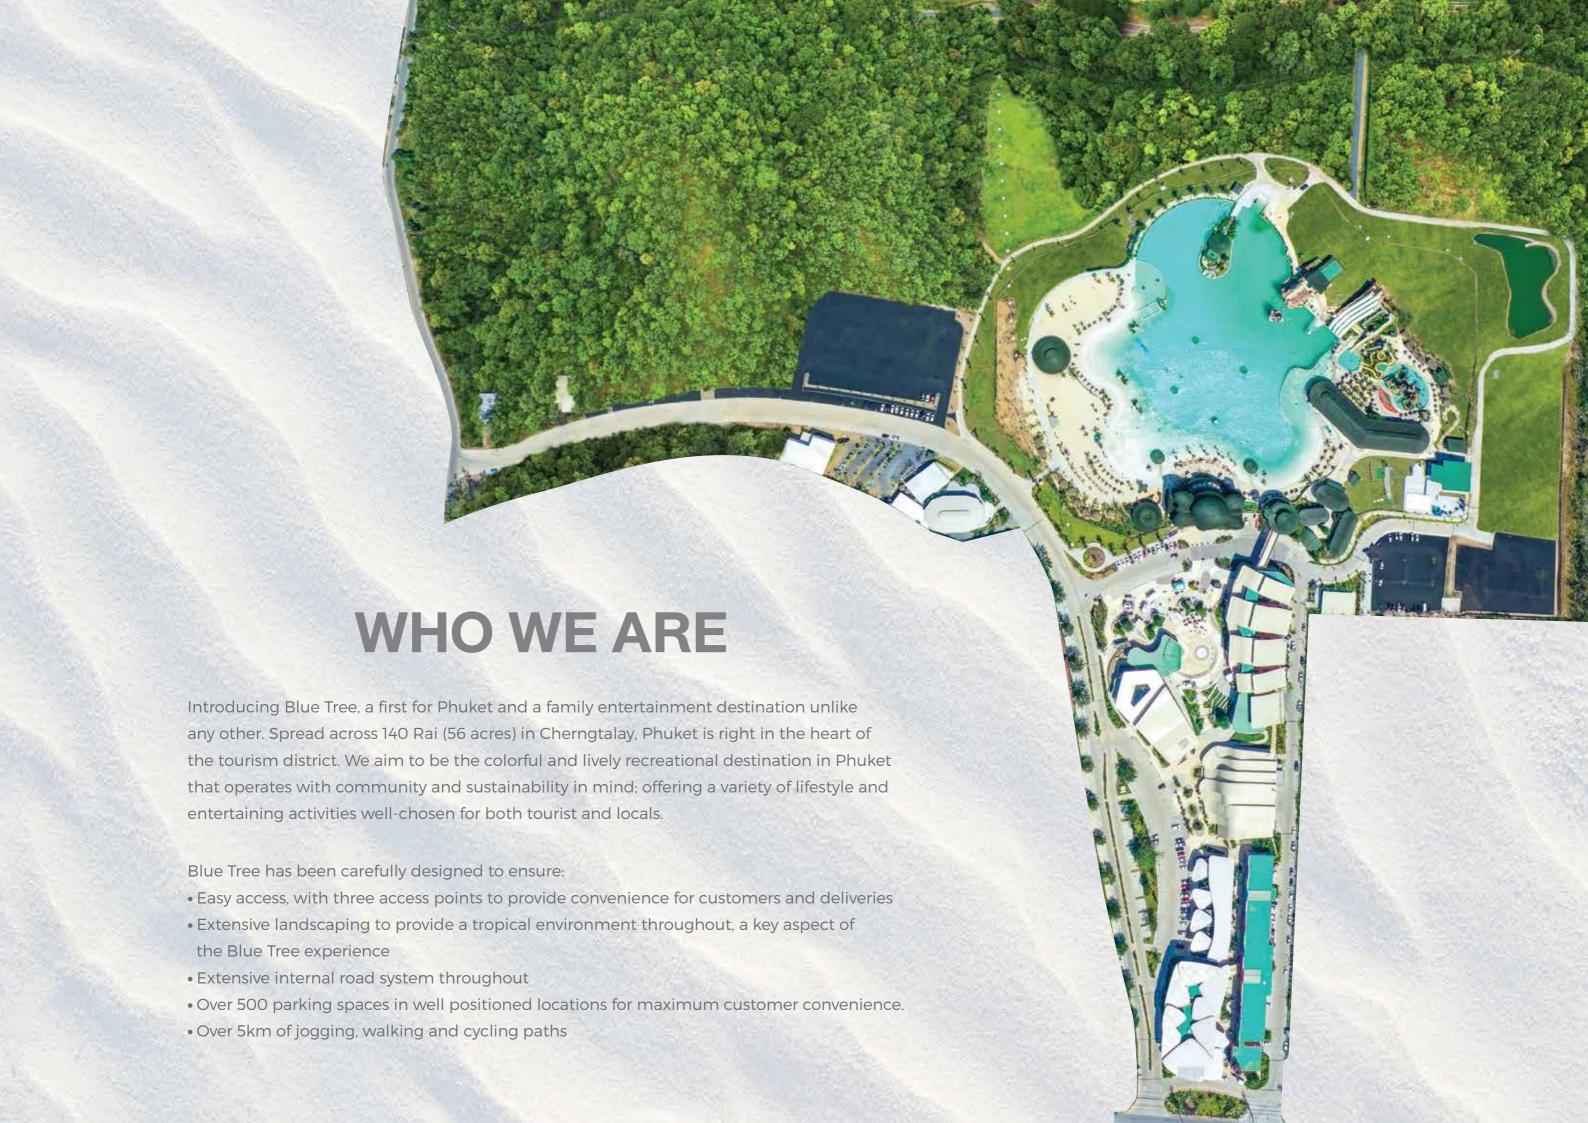

Centrally located in Cherngtalay, five minutes drive from Heroines Monument, Blue Tree is within easy access of the following local beach resorts:

- Laguna Phuket (2 km)
- Kamala Beach (10 km)
- Nai Yang Beach (18 km)
- Karon Beach (27 km)
- Surin Beach (6 km)
- Naithorn Beach (14 km)
- Patong (18 km)
- East Coast marinas (8 km)
- Phuket Town (17 km)
- Phuket International Airport (19 km)
- Mai Khao (25 km)

There are over 13,000 hotel rooms, mostly 4-star and above, within a few minutes' drive of Blue Tree. Phuket's new improved road infrastructure will make it easy to access from anywhere on the island.



# LAGOON ACTIVITIES









## **FAMILY SPLASH ZONE**







For the younger ones there is a dedicated Family Splash Zone with Super Tube lanes in the background.

It's perfect f