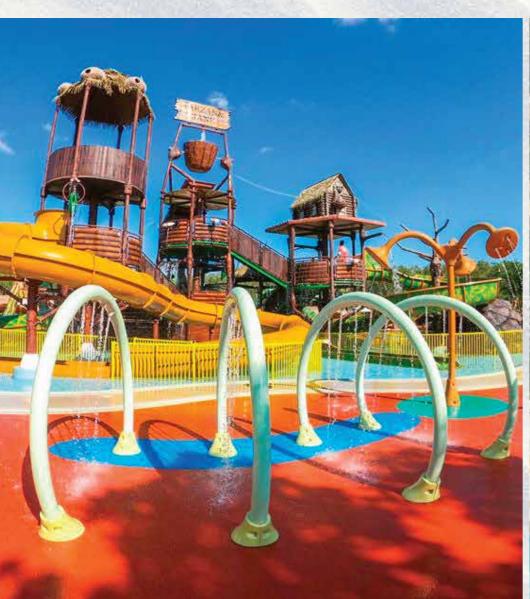

## **FAMILY SPLASH ZONE**

For the younger ones there is a dedicated Family Splash Zone with Super Tube lanes in the background.

It's perfect for groups and adults as well! The Family Splash Zone is integrated into our Bay Grill Restaurant where delicious meals-for-the-hungry await our guests.