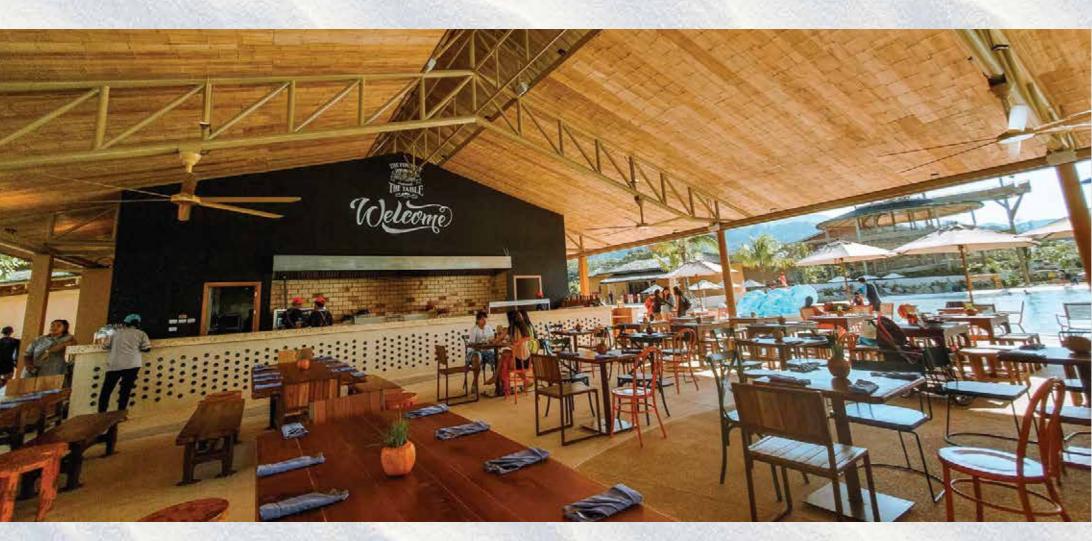

### TEXTURE AND TASTE FORM THE PERFECT DUET

Blue Tree offers a wide choice of cuisines, from local Thai, Pan-Asian to Mediterranean, Italian, and classic American diner fare.

Whether to chill out to live DJ Music at Tree House, poolside chillin' at Bay Grill, outdoor lounging on Sunset View,
the choice is yours where to enjoy your favorite poison.

## **BAY GRILL & POOL BAR**

OPEN 10:00AM - 06:00PM