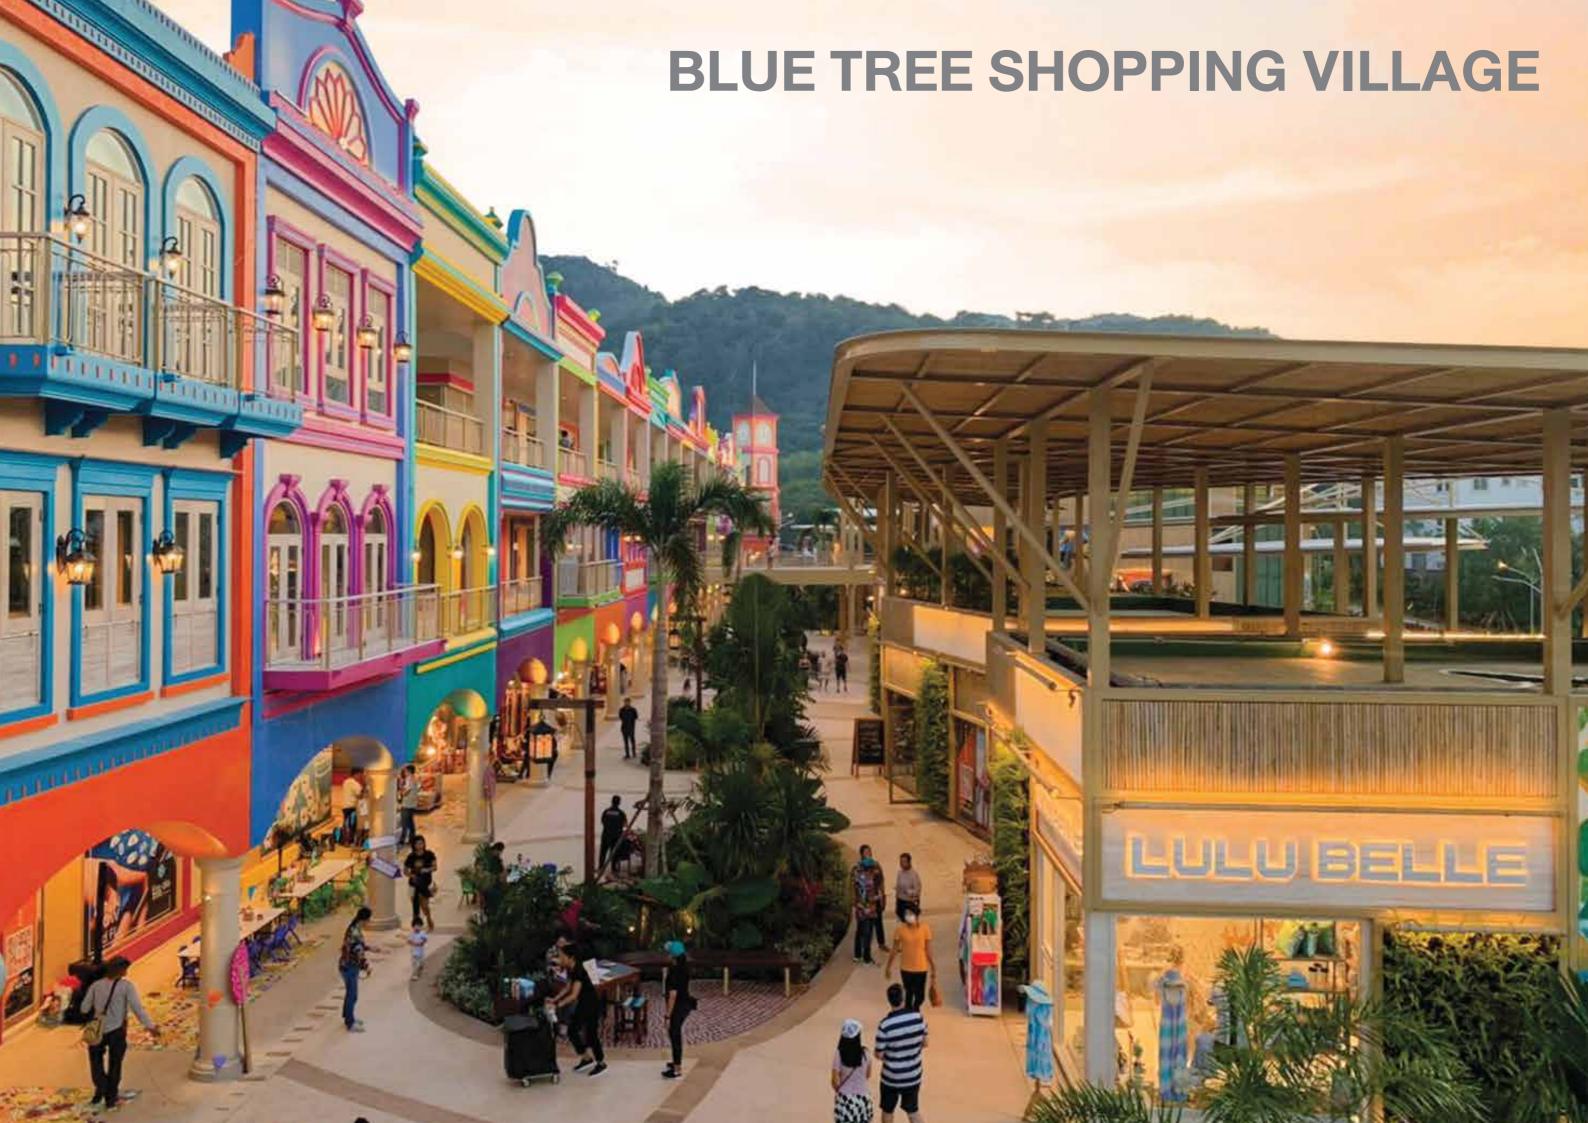

Centrally located in Cherngtalay, five minutes drive from Heroines Monument, Blue Tree is within easy access of the following local beach resorts:

- Laguna Phuket (2 km)
- Kamala Beach (10 km)
- Nai Yang Beach (18 km)
- Karon Beach (27 km)
- Surin Beach (6 km)
- Naithorn Beach (14 km)
- Patong (18 km)
- East Coast marinas (8 km)
- Phuket Town (17 km)
- Phuket International Airport (19 km)
- Mai Khao (25 km)

There are over 13,000 hotel rooms, mostly 4-star and above, within a few minutes' drive of Blue Tree. Phuket's new improved road infrastructure will make it easy to access from anywhere on the island.