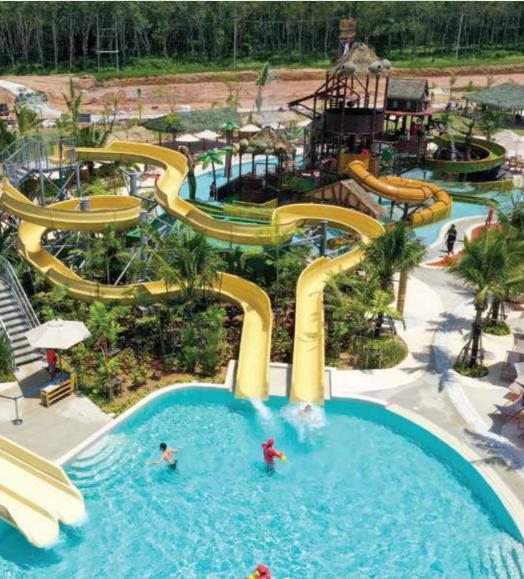

# LAGOON ACTIVITIES

## **FAMILY SPLASH ZONE**

For the younger ones there is a dedicated Family Splash Zone with Super Tube lanes in the background.

It's perfect for groups and adults as well! The Family Splash Zone is integrated into our Bay Grill Restaurant where delicious meals-for-the-hungry await our guests.