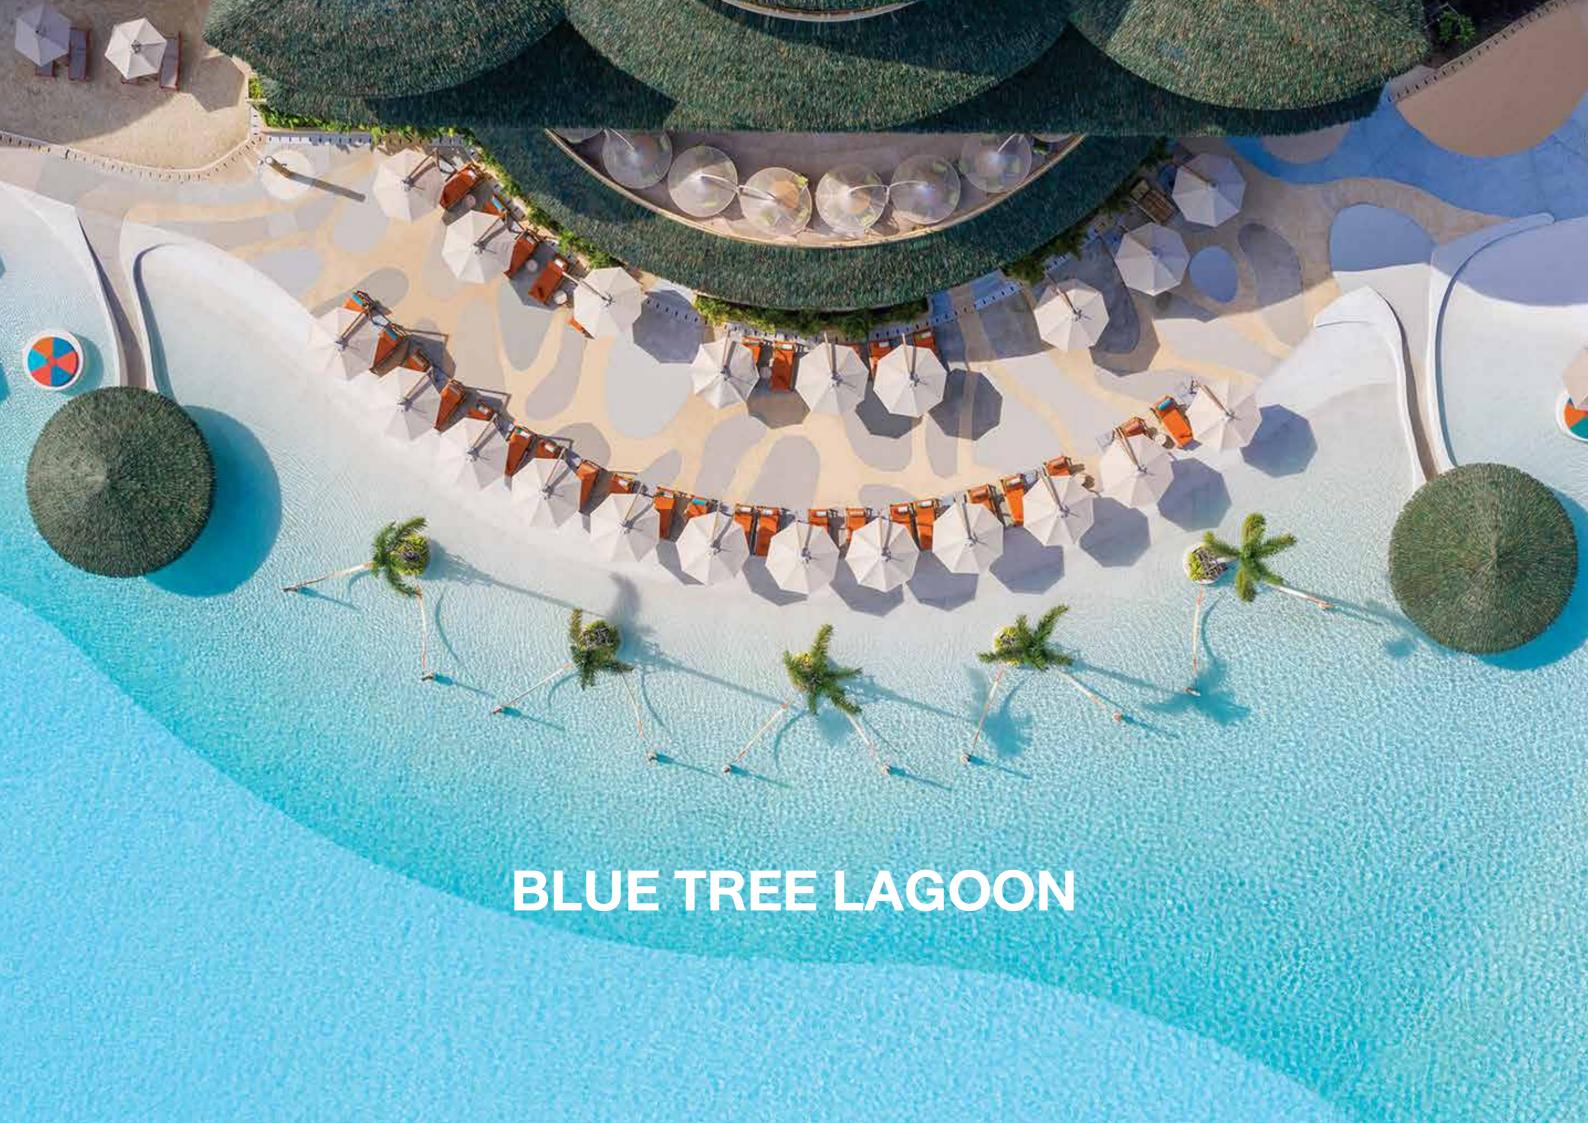

Centrally located in Cherngtalay, five minutes drive from Heroines Monument, Blue Tree is within easy access of the following local beach resorts:

- Laguna Phuket (2 km)
- Kamala Beach (10 km)
- Nai Yang Beach (18 km)
- Karon Beach (27 km)
- Surin Beach (6 km)
- Naithorn Beach (14 km)
- Patong (18 km)
- East Coast marinas (8 km)
- Phuket Town (17 km)
- Phuket International Airport (19 km)
- Mai Khao (25 km)

There are over 13,000 hotel rooms, mostly 4-star and above, within a few minutes' drive of Blue Tree. Phuket's new improved road infrastructure will make it easy to access from anywhere on the island.



# LAGOON ACTIVITIES









## **FAMILY SPLASH ZONE**







For the younger ones there is a dedicated Family Splash Zone with Super Tube lanes in the background.

It's perfect for groups and adults as well! The Family Splash Zone is integrated into our Bay Grill Restaurant where delicious meals-for-the-hungry await our guests.



OPEN 07:30AM - 12:00AM







### TEXTURE AND TASTE FORM THE PERFECT DUET

Blue Tree offers a wide choice of cuisines, from local Thai, Pan-Asian to Mediterranean, Italian, and classic American diner fare.

Whether to chill out to live DJ Music at Tree House, poolside chillin' at Bay Grill, outdoor lounging on Sunset View,
the choice is yours where to enjoy your favorite poison.

## **SUNSET VIEW**







## **BAY GRILL & POOL BAR**





OPEN 10:00AM - 06:00PM