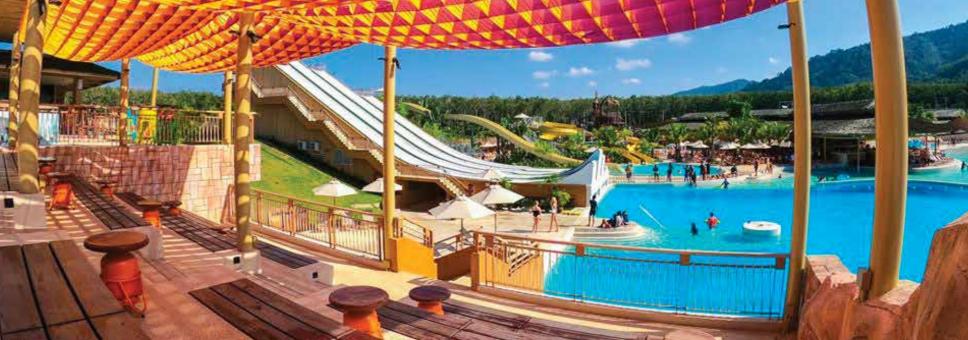

# LAGOON ACTIVITIES

## **FAMILY SPLASH ZONE**

For the younger ones there is a dedicated Family Splash Zone with Super Tube lanes in the background.

It's perfect for groups and adults as well! The Family Splash Zone is integrated into our Bay Grill Restaurant where delicious meals-for-the-hungry await our guests.

OPEN 07:30AM - 12:00AM