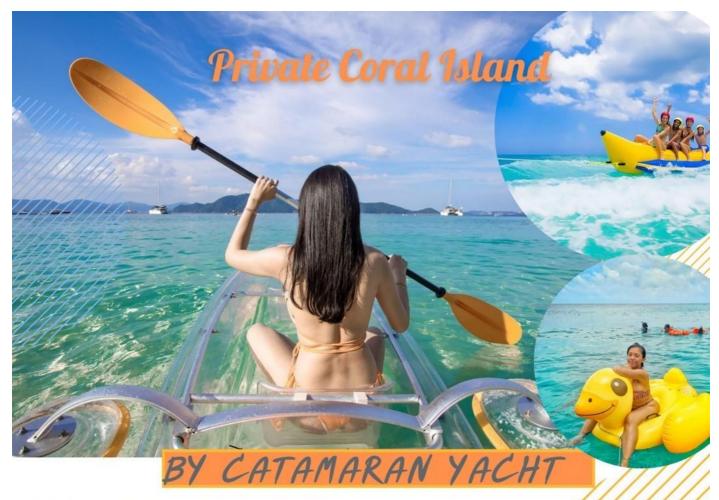

09.00-13.30 504 เกาะเช+ตกปลาหน้าเกาะทะนาน

รายละเอียดเหมารอบเกาะเฮ

- 9.00. ออกจากทางเรืออ่าวฉลอง เพื่อเดินทางไปยังเกาะเฮ
- 9.30 ถึงบริเวณด้านหลังเกาะเฮเตรียมเล่นน้ำดำน้ำตื้น
- 10.00 เตรียมออกเดินทางเพื่อเตรียมตัวขึ้นเกาะเฮ
- 10.30 ถึงเกาะเฮ เตรียมตัวพักผ่อนตามอัธยาศัย หรือเล่นกิจกรรมทางน้ำ มีค่าใช่จ่ายเพิ่มเติม
- 12.00 เตรียมตัวกลับขึ้นเรือ
- 12.15 ลูกค้ารับประทานอาหารเที่ยงบนเรือ. (เหมาลำไม่รวมอาหารในโปรแศรม)
- 12.45 เตรียมตัวทำกิจกรรมตกปลาหน้าเกาะทะนานเพื่อทำซาซิมิ
- 13.30กลับถึงฝั่งท่าเรืออ่าวฉลองโดยสวัสดิภาพ

Round 09.00-13.30

Coral Island + Fishing in front of Thanan Island

9.00. Depart from Chalong Bay by boat to travel to Coral Island

9.30 Arrive at the back of Coral Island, prepare for swimming and snorkeling

10.00 Prepare to leave to prepare to go up to Coral Island

10.30 Arrive at Coral Island, prepare to relax at your leisure or playing water activities There is an additional fee.

12.00 Prepare to return to the boat.

12.15 Customers have lunch on the boat. (Charter does not include meals in the program)

12.45 Prepare for fishing activities in front of Tanan Island to make sashimi.

13.30 Arrive at Chalong Pier safely.