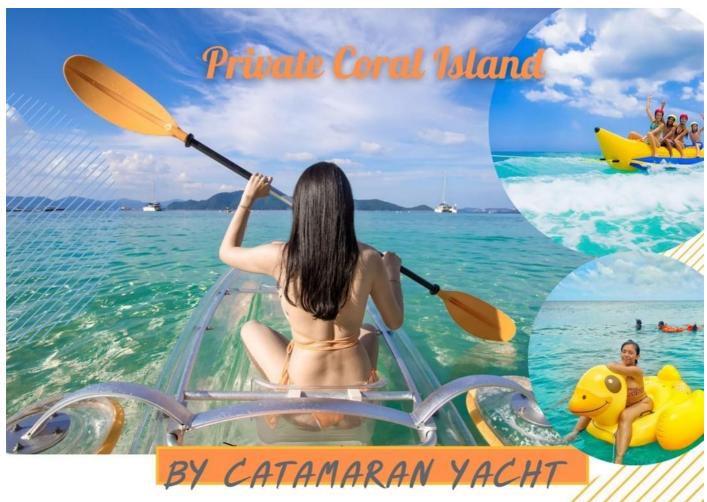

09.00-13.30 504 เกาะเช+ตกปลาหน้าเกาะทะนาน

รายละเอียดเหมารอบเกาะเฮ

- 9.00. ออกจากทางเรืออ่าวฉลอง เพื่อเดินทางไปยังเกาะเฮ
- 9.30 ถึงบริเวณด้านหลังเกาะเฮเตรียมเล่นน้ำดำน้ำตื้น
- 10.00 เตรียมออกเดินทางเพื่อเตรียมตัวขึ้นเกาะเฮ
- 10.30 ถึงเกาะเฮ เตรียมตัวพักผ่อนตามอัธยาศัย หรือเล่นกิจกรรมทางน้ำ มีค่าใช่จ่ายเพิ่มเติม
- 12.00 เตรียมตัวกลับขึ้นเรือ
- 12.15 ลูกค้ารับประทานอาหารเที่ยงบนเรือ. (เหมาลำไม่รวมอาหารในโปรแศรม)
- 12.45 เตรียมตัวทำกิจกรรมตกปลาหน้าเกาะทะนานเพื่อทำซาซิมิ
- 13.30กลับถึงฝั่งท่าเรืออ่าวฉลองโดยสวัสดิภาพ

Round 09.00-13.30

Coral Island + Fishing in front of Thanan Island

9.00. Depart from Chalong Bay by boat to travel to Coral Island

9.30 Arrive at the back of Coral Island, prepare for swimming and snorkeling

10.00 Prepare to leave to prepare to go up to Coral Island

10.30 Arrive at Coral Island, prepare to relax at your leisure or playing water activities There is an additional fee.

12.00 Prepare to return to the boat.

12.15 Customers have lunch on the boat. (Charter does not include meals in the program)

12.45 Prepare for fishing activities in front of Tanan Island to make sashimi.

13.30 Arrive at Chalong Pier safely.